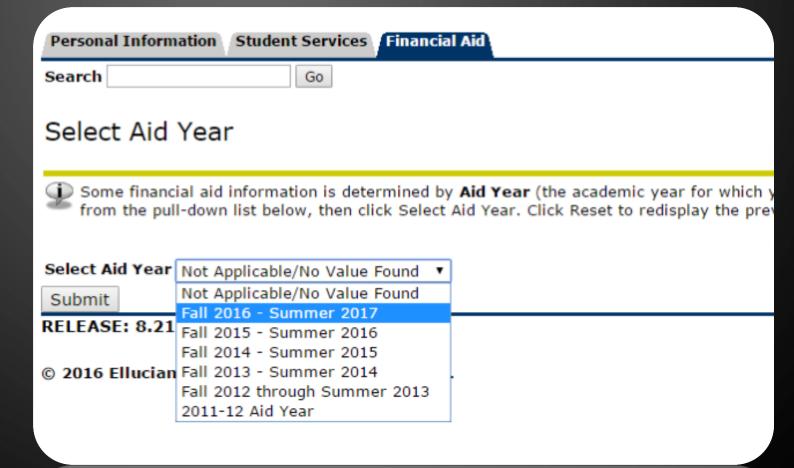

# Select the

most recent aid year to view your current SAP

#### SELECT AID YEAR