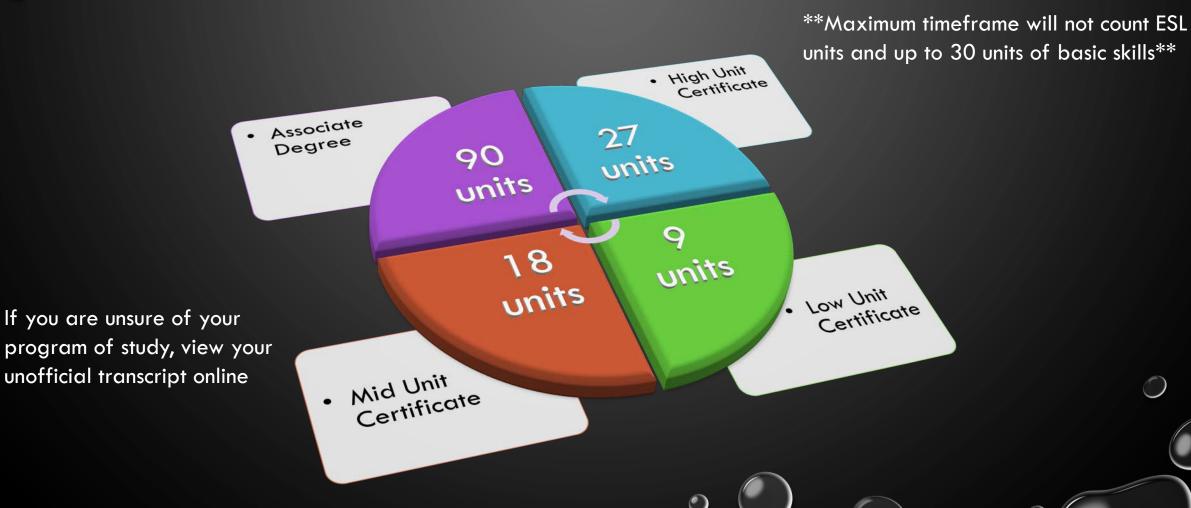

### WHAT IS THE MAXIMUM TIMEFRAME FOR MY PROGRAM?

#### PACE

• You must successfully complete 67% or more of all attempted units Max Timeframe

• You must complete your program of study within 150% of the published length

#### WHERE CAN I VIEW MY GPA?

- GPA (GRADE POINT AVERAGE) IS LISTED ON YOUR UNOFFICIAL TRANSCRIPT ONLINE, VIEW THE TUTORIAL "CHECK YOUR UNOFFICIAL TRANSCRIPTS"
- YOU CAN VISIT AN ACADEMIC COUNSELOR TO TALK ABOUT GPA CALCULATIONS
- IF YOU TRANSFER UNITS FROM ANOTHER INSTITUTION, YOUR GPA WILL BE RE-CALCULATED AND YOUR SAP IS BASED ON THE CUMULATIVE GPA OF ALL COURSES ON YOUR TRANSCRIPT
- BASIC SKILLS COURSES ARE NON-DEGREE APPLICABLE, SUCH AS ACSK, ENGL 101, MATH 101
- BASIC SKILLS COURSES ARE PASS/NO PASS AND HAVE NO EFFECT ON YOUR GPA